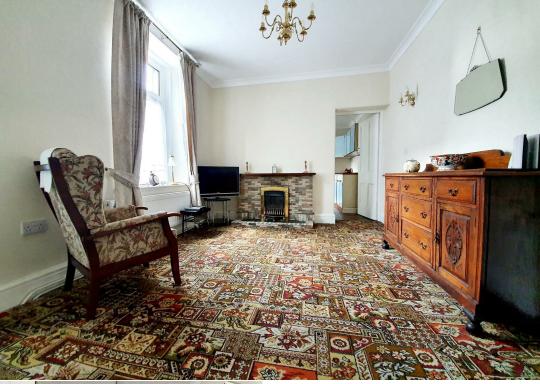

## **Dining Room**

13'4" x 10'6" (4.07m x 3.21m) UPVC double glazed windows to side. Fitted carpet. Door to under stair storage. Door into lean to. Radiator. Fireplace with fire surround. Door into: