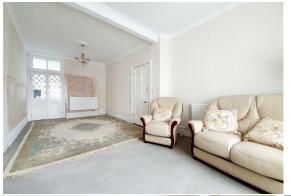

### Family Lounge

22'0" max x 10'10" (6.73m max x 3.32m) UPVC double glazed window to front. Fireplace with fire surround. Two radiator. Double doors providing access to:

#### Lean to

UPVC double glazed window to side and rear. Door into: