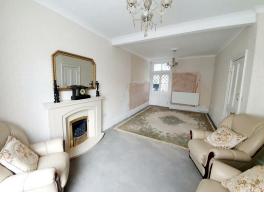

### Family Lounge

22'0" max x 10'10" (6.73m max x 3.32m) UPVC double glazed window to front. Fireplace with fire surround. Two radiator. Double doors providing access to: