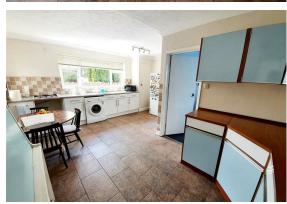

#### Kitchen 16'4" x 15'1" (4.98m x 4.61m)

Fitted with an arrangement of wall and base units together with pull out drawers and work surfaces over inset stainless steel bowl sink and drainer with swan neck mixer tap over. 4 ring gas hob. Plumbed for a washing machine. Storage cupboard housing a 'Worcester' boiler (Annually serviced, vendor advised) Partly tiled walls. Tiled flooring. UPVC double glazed window to front and side. Door to the rear garden. Door into: