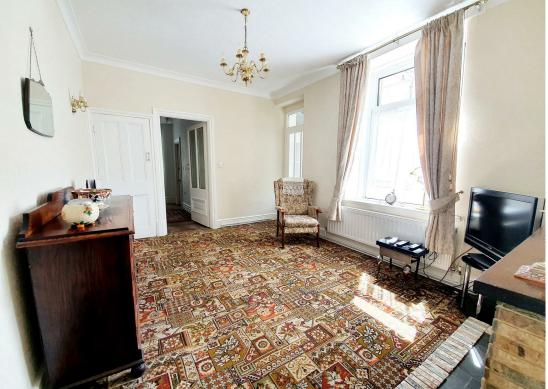

## **Dining Room**

13'4" x 10'6" (4.07m x 3.21m) UPVC double glazed windows to side. Fitted carpet. Door to under stair storage. Door into lean to. Radiator. Fireplace with fire surround. Door into:

#### Landing

Fitted carpet. Loft access. Doors providing access to the three bedrooms and cloakroom.