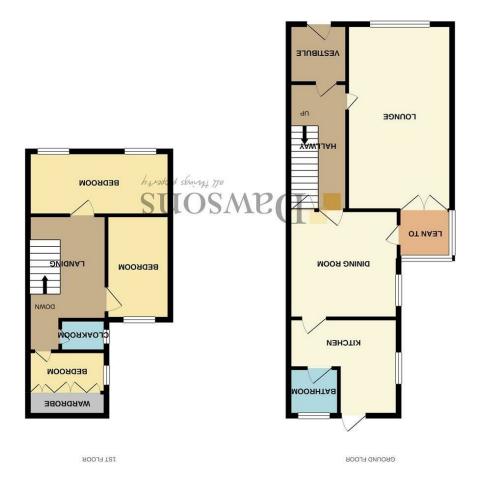

90 High Street, Swansea, SA4 4BL T 01792 896 868 E go@dawsonsproperty.co.uk W dawsonsproperty.co.uk

٥.

səlsW & bnslgn∃

**84 Gorseinon Road** Penllergaer, Swansea, SA4 9AB **Offers Over £135,000** 

**FLOOR PLAN** 

## Entrance

Enter via uPVC obscure glass panel door into:

Vestibule Decorative tiled flooring. Door providing access to:

#### Hallway

Radiator. Stairs to first floor landing. Doors providing access to the family lounge and dining room.

### Family Lounge

22'0" max x 10'10" (6.73m max x 3.32m) UPVC double glazed window to front. Fireplace with fire surround. Two radiator. Double doors providing access to:

#### Lean to

UPVC double glazed window to side and rear. Door into:

## **Dining Room**

13'4" x 10'6" (4.07m x 3.21m) UPVC double glazed windows to side. Fitted carpet. Door to under stair storage. Door into lean to. Radiator. Fireplace with fire surround. Door into:

#### Kitchen 16'4" x 15'1" (4.98m x 4.61m)

Fitted with an arrangement of wall and base units together with pull out drawers and work surfaces over inset stainless steel bowl sink and drainer with swan neck mixer tap over. 4 ring gas hob. Plumbed for a washing machine. Storage cupboard housing a 'Worcester' boiler (Annually serviced, vendor advised) Partly tiled walls. Tiled flooring. UPVC double glazed window to front and side. Door to the rear garden. Door into:

#### Bathroom

Two piece suite comprising full pedestal wash hand basin and bathtub with mixer tap over. Radiator. Partly tiled walls. UPVC double glazed obscure window to rear.

#### **First Floor**

#### Landing

Fitted carpet. Loft access. Doors providing access to the three bedrooms and cloakroom.

## Bedroom 1 16'1" x 9'11" (4.92m x 3.03m)

Two uPVC double glazed windows to front. Radiator. Feature fireplace. Fitted carpet.

## Bedroom 2

11'8" x 9'8" (3.56m x 2.97m) UPVC double glazed window to rear. Radiator. Fitted carpet

Bedroom 3 11'1" x 8'2" to wardrobe (3.38m x 2.51m to wardrobe) UPVC double glazed window to side. Radiator. Fitted carpet. Fitted wardrobes.

#### Cloakroom

Two piece suite comprising W.C and full pedestal wash hand basin. UPVC double glazed obscure window to side. Fitted carpet.