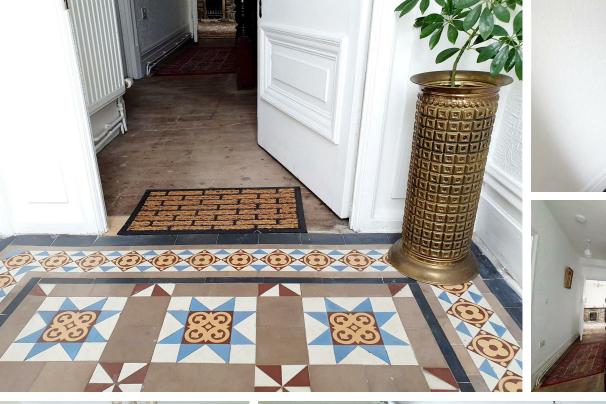

## Entrance

Enter via uPVC obscure glass panel door into:

Vestibule Decorative tiled flooring. Door providing access to: