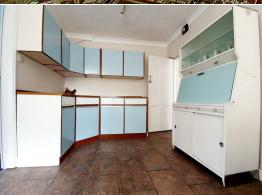

#### Kitchen 16'4" x 15'1" (4.98m x 4.61m)

Fitted with an arrangement of wall and base units together with pull out drawers and work surfaces over inset stainless steel bowl sink and drainer with swan neck mixer tap over. 4 ring gas hob. Plumbed for a washing machine. Storage cupboard housing a 'Worcester' boiler (Annually serviced, vendor advised) Partly tiled walls. Tiled flooring. UPVC double glazed window to front and side. Door to the rear garden. Door into: