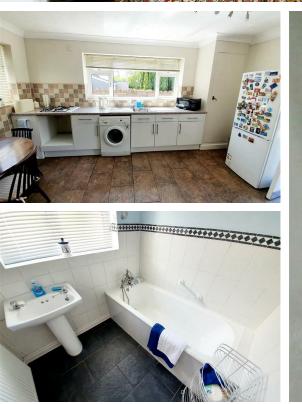

#### Kitchen 16'4" x 15'1" (4.98m x 4.61m)

Fitted with an arrangement of wall and base units together with pull out drawers and work surfaces over inset stainless steel bowl sink and drainer with swan neck mixer tap over. 4 ring gas hob. Plumbed for a washing machine. Storage cupboard housing a 'Worcester' boiler (Annually serviced, vendor advised) Partly tiled walls. Tiled flooring. UPVC double glazed window to front and side. Door to the rear garden. Door into:

#### Bathroom

Two piece suite comprising full pedestal wash hand basin and bathtub with mixer tap over. Radiator. Partly tiled walls. UPVC double glazed obscure window to rear.